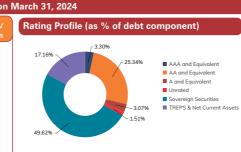

# ICICI Prudential Equity & Debt Fund (An open ended hybrid scheme investing predominantly in equity and equity related instruments)